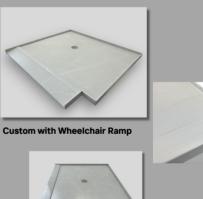

#### **Custom Shower Bases**

- Customize to any size
- **Drywall Flanges Where Needed** •
  - Variable Drain Location
  - 2" Low Profile Curb