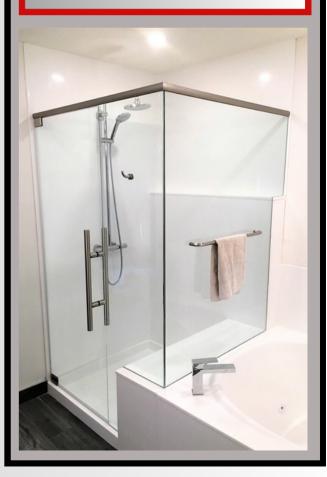

#### **Standard Shower Bases**

#### **Custom Shower Bases**

- Customize to any size
- **Drywall Flanges Where Needed** •
  - Variable Drain Location
  - 2" Low Profile Curb